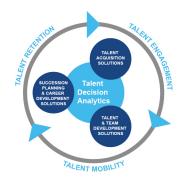

# **Harrison Talent Life Cycle Solutions**

Harrison Assessments uses predictive analytics to help organizations acquire, develop, lead and engage their talent. This comprehensive Talent Decision Analytics provides the intelligence needed throughout the talent life cycle to build effective teams and develop, engage and retain key talent. Contact us to learn how we help organizations make great decisions.